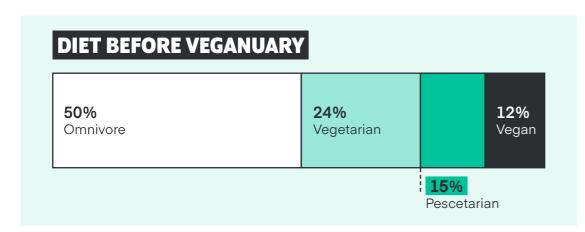

### 582,538 PEOPLE AROUND THE WORLD SIGNED UP TO BE PART OF VEGANUARY 2021.

They pledged to try vegan for a month, receiving 31-days of support emails, encouragement via social media and other useful resources. When they signed up we asked a few questions about who they were.