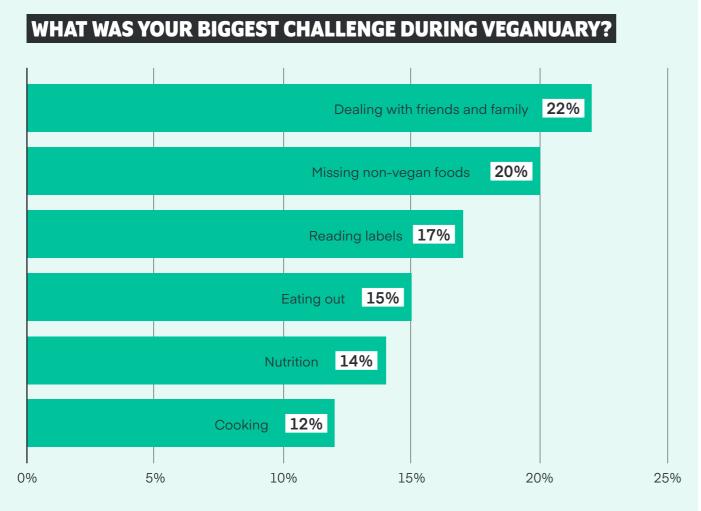

Y?

### **BEFORE**

participating in
Veganuary 30% planned
to switch to a vegan
diet after completing
Veganuary

#### **AFTER**

participating in Veganuary 40% intended to continue with a vegan diet





# HAS VEGANUARY AFFECTED OTHER KINDS OF DIET CHANGE?

OF PEOPLE WHO SAID THEY WOULD NOT CONTINUE WITH A VEGAN DIET AFTER VEGANUARY, OR THAT THEY WERE UNSURE WHETHER THEY WOULD CONTINUE WITH A VEGAN DIET AFTER VEGANUARY...

75% said they would
REDUCE THE
AMOUNT OF ANIMAL
PRODUCTS in their
diets by at least half

75% said they
were VERY LIKELY
or EXTREMELY LIKELY to
TRY A VEGAN DIET
AGAIN IN THE
FUTURE





# WHAT MADE SOME PARTICIPANTS DECIDE TO CONTINUE EATING VEGAN?

THE PEOPLE WHO SAID THEY WOULD CONTINUE WITH A VEGAN DIET DID SO BECAUSE...





## WHAT WERE THEIR BIGGEST CHALLENGES?









# DID THEY EXPERIENCE ANY HEALTH BENEFITS?

### HALF THE RESPONDENTS SAW SOME IMPROVEMENT TO THEIR OVERALL HEALTH.



We asked respondents to report any desirable change in weight (e.g. loss in weight for those seeking to lose weight, or increase in weight for those seeking to gain weight) as an improvement.

|                        | OVERALL<br>HEALTH | ENERGY<br>LEVELS | BODY<br>WEIGHT* | MOOD | SKIN<br>APPEARANCE |
|------------------------|-------------------|------------------|-----------------|------|--------------------|
| Improved significantly | 14%               | 16%              | 8%              | 16%  | 11%                |
| Improved a little      | 36%               | 33%              | 30%             | 30%  | 27%                |
| No change              | 39%