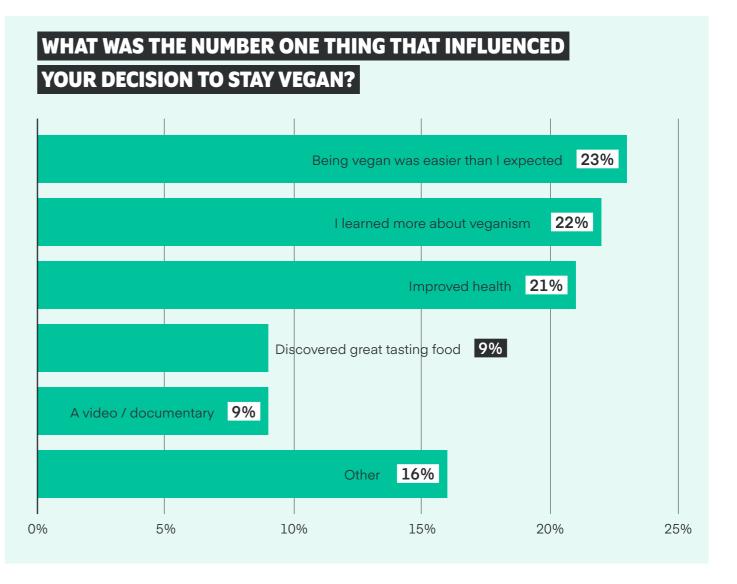

# WHAT MADE SOME PARTICIPANTS DECIDE TO CONTINUE EATING VEGAN?

THE PEOPLE WHO SAID THEY WOULD CONTINUE WITH A VEGAN DIET DID SO BECAUSE...