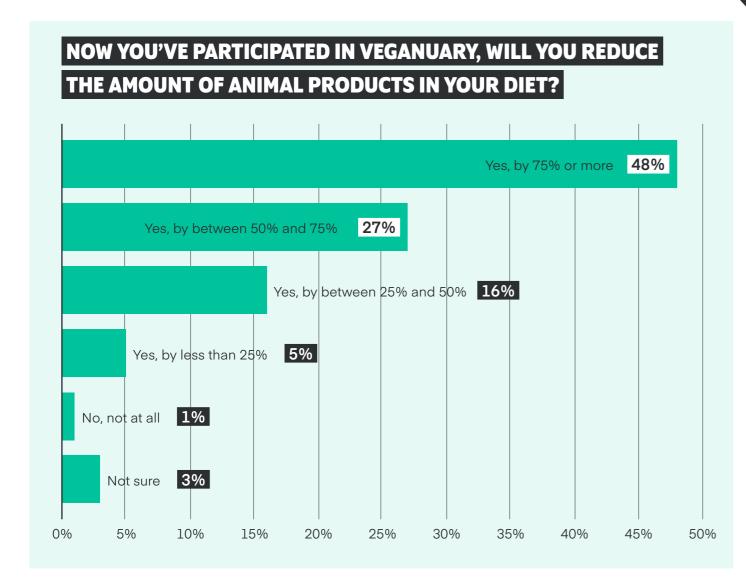

# HAS VEGANUARY AFFECTED OTHER KINDS OF DIET CHANGE?

OF PEOPLE WHO SAID THEY WOULD NOT CONTINUE WITH A VEGAN DIET AFTER VEGANUARY, OR THAT THEY WERE UNSURE WHETHER THEY WOULD CONTINUE WITH A VEGAN DIET AFTER VEGANUARY...

75% said they would
REDUCE THE
AMOUNT OF ANIMAL
PRODUCTS in their
diets by at least half

75% said they
were VERY LIKELY
or EXTREMELY LIKELY to
TRY A VEGAN DIET
AGAIN IN THE
FUTURE