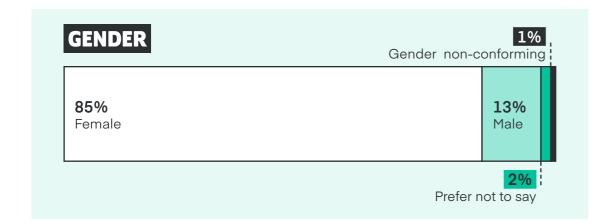

### 582,538 PEOPLE AROUND THE WORLD SIGNED UP TO BE PART OF VEGANUARY 2021.

They pledged to try vegan for a month, receiving 31-days of support emails, encouragement via social media and other useful resources. When they signed up we asked a few questions about who they were.