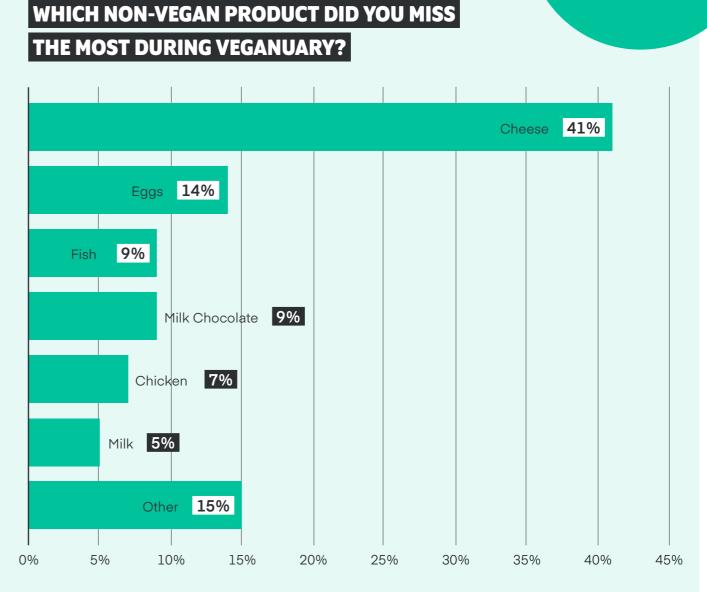

### **BEFORE**

participating in
Veganuary 30% planned
to switch to a vegan
diet after completing
Veganuary

#### **AFTER**

participating in Veganuary 40% intended to continue with a vegan diet





# HAS VEGANUARY AFFECTED OTHER KINDS OF DIET CHANGE?

OF PEOPLE WHO SAID THEY WOULD NOT CONTINUE WITH A VEGAN DIET AFTER VEGANUARY, OR THAT THEY WERE UNSURE WHETHER THEY WOULD CONTINUE WITH A VEGAN DIET AFTER VEGANUARY...

75% said they would
REDUCE THE
AMOUNT OF ANIMAL
PRODUCTS in their
diets by at least half

75% said they
were VERY LIKELY
or EXTREMELY LIKELY to
TRY A VEGAN DIET
AGAIN IN THE
FUTURE





# WHAT MADE SOME PARTICIPANTS DECIDE TO CONTINUE EATING VEGAN?

THE PEOPLE WHO SAID THEY WOULD CONTINUE WITH A VEGAN DIET DID SO BECAUSE...





## WHAT WERE THEIR BIGGEST CHALLENGES?









# DID THEY EXPERIENCE ANY HEALTH BENEFITS?

### HALF THE RESPONDENTS SAW SOME IMPROVEMENT TO THEIR OVERALL HEALTH.



We asked respondents to report any desirable change in weight (e.g. loss in weight for those seeking to lose weight, or increase in weight for those seeking to gain weight) as an improvement.

|                        | OVERALL<br>HEALTH | ENERGY<br>LEVELS | BODY<br>WEIGHT* | MOOD | SKIN<br>APPEARANCE |
|------------------------|-------------------|------------------|-----------------|------|--------------------|
| Improved significantly | 14%               | 16%              | 8%              | 16%  | 11%                |
| Improved a little      | 36%               | 33%              | 30%             | 30%  | 27%                |
| No change              | 39%