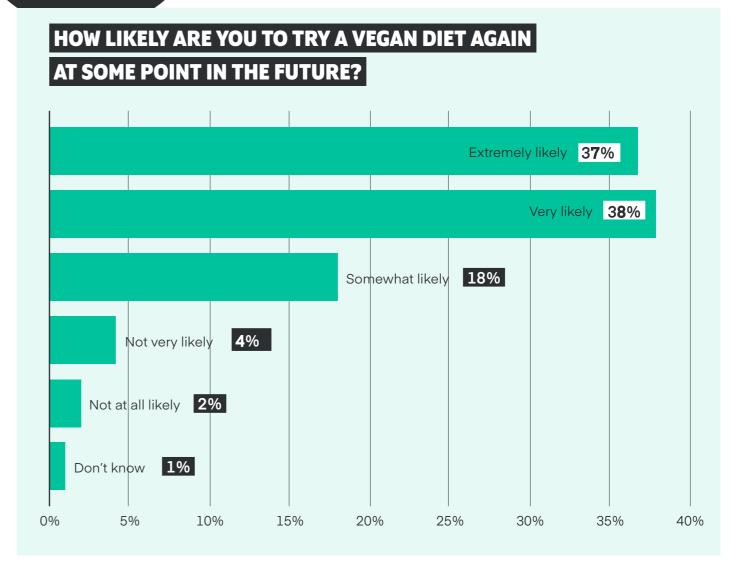

# HAS VEGANUARY AFFECTED OTHER KINDS OF DIET CHANGE?

OF PEOPLE WHO SAID THEY WOULD NOT CONTINUE WITH A VEGAN DIET AFTER VEGANUARY, OR THAT THEY WERE UNSURE WHETHER THEY WOULD CONTINUE WITH A VEGAN DIET AFTER VEGANUARY...

75% said they would
REDUCE THE
AMOUNT OF ANIMAL
PRODUCTS in their
diets by at least half

75% said they
were VERY LIKELY
or EXTREMELY LIKELY to
TRY A VEGAN DIET
AGAIN IN THE
FUTURE