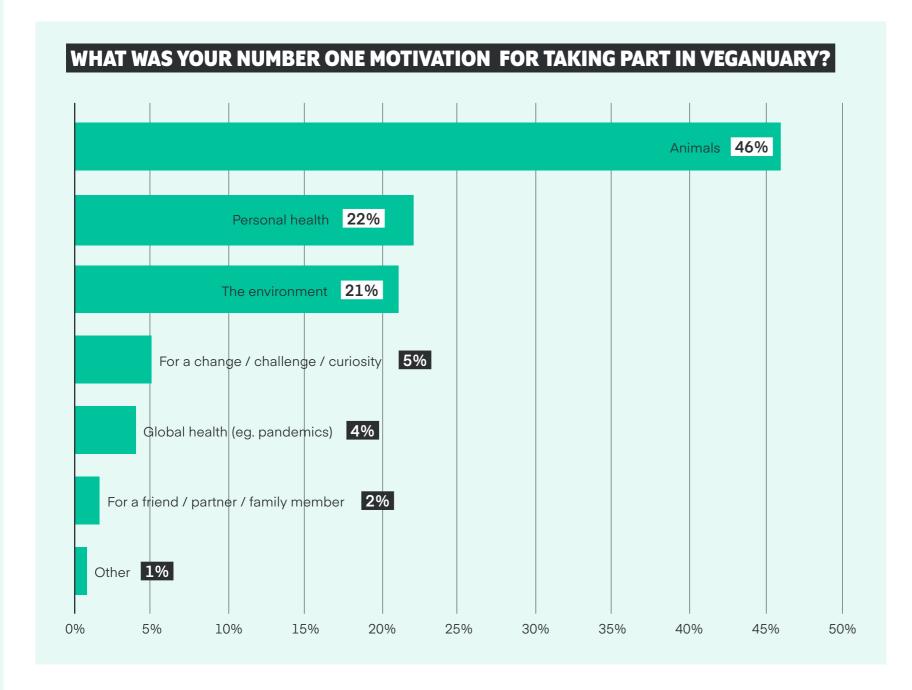

## WHY DID THEY WANT TO TRY EATING VEGAN?

ALMOST HALF SAID ANIMALS WAS THEIR NUMBER ONE MOTIVATION FOR TRYING VEGAN