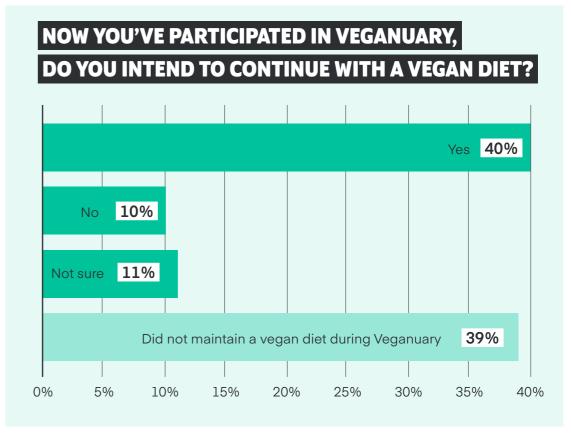

## ... AND WILL THEY CONTINUE EATING VEGAN AFTER VEGANUARY?

#### **AFTER**

participating in Veganuary 40% intended to continue with a vegan diet