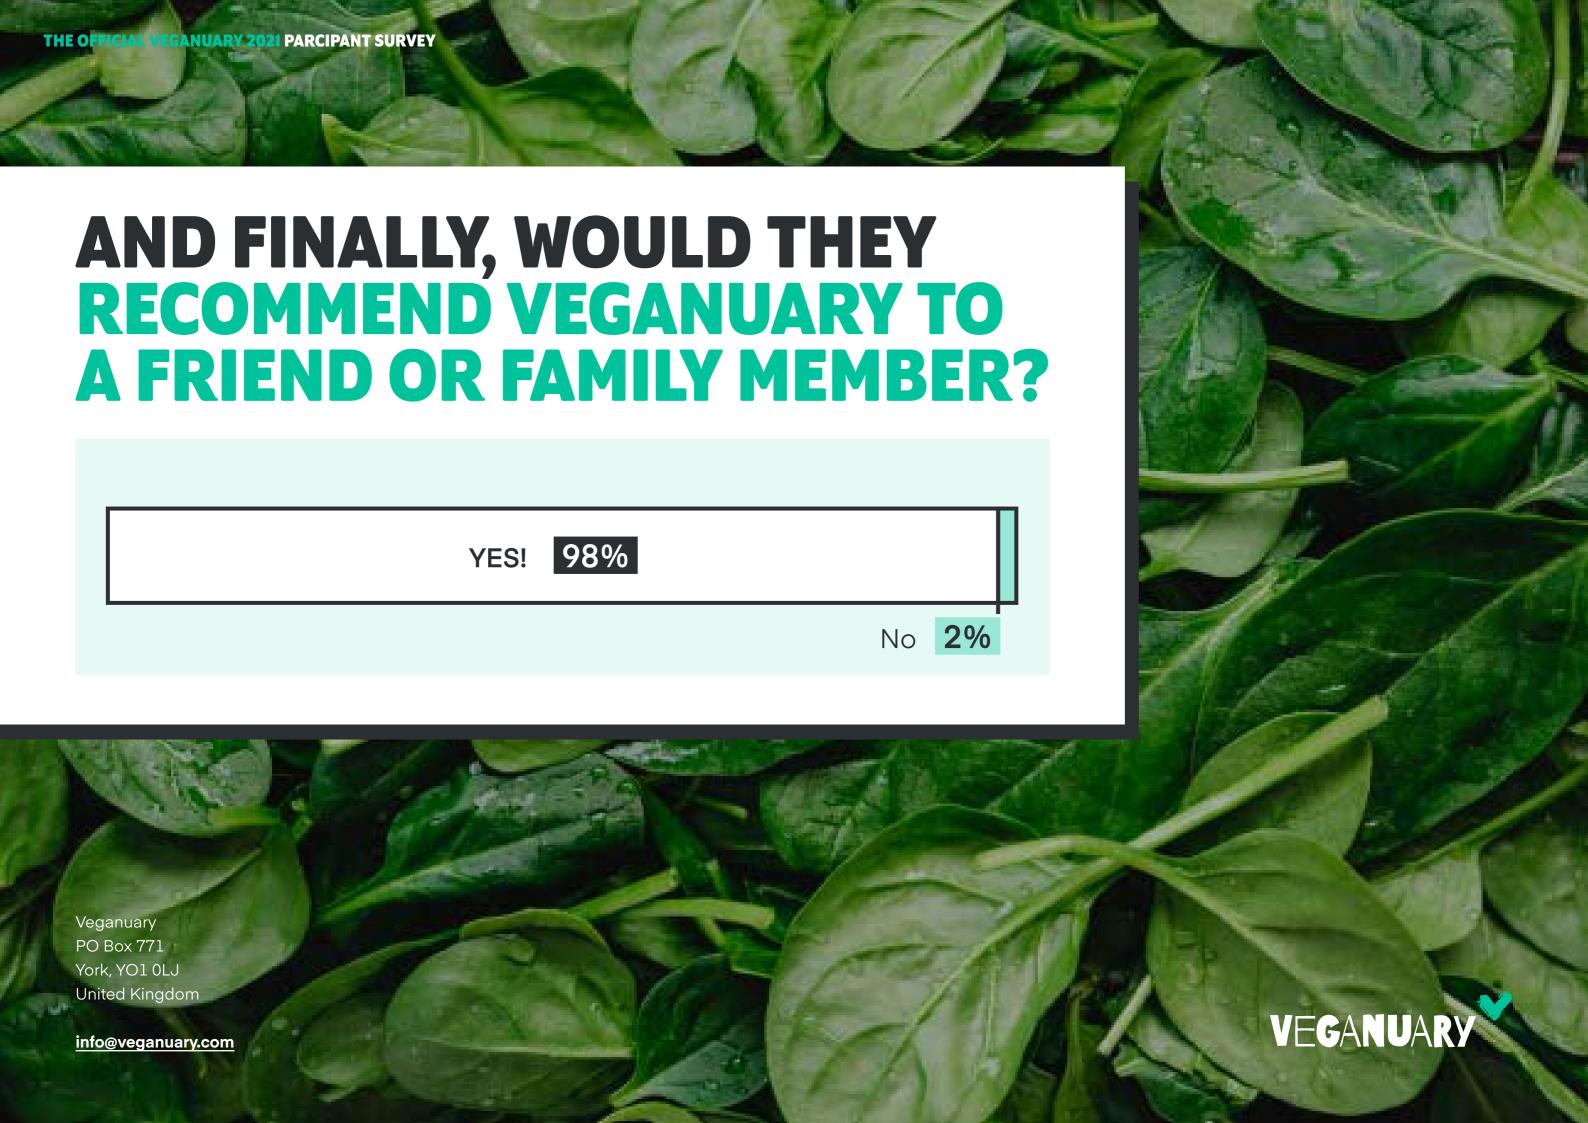

APPEARANCE |
|------------------------|-------------------|------------------|-----------------|------|--------------------|
| Improved significantly | 14%               | 16%              | 8%              | 16%  | 11%                |
| Improved a little      | 36%               | 33%              | 30%             | 30%  | 27%                |
| No change              | 39%               | 39%              | 47%             | 42%  | 48%                |
| Worsened a little      | 2%                | 5%               | 6%              | 4%   | 5%                 |
| Worsened significantly | 0%                | 1%               | 1%              | 0%   | 1%                 |
| Don't know             | 9%                | 6%               | 8%              | 8%   | 8%                 |