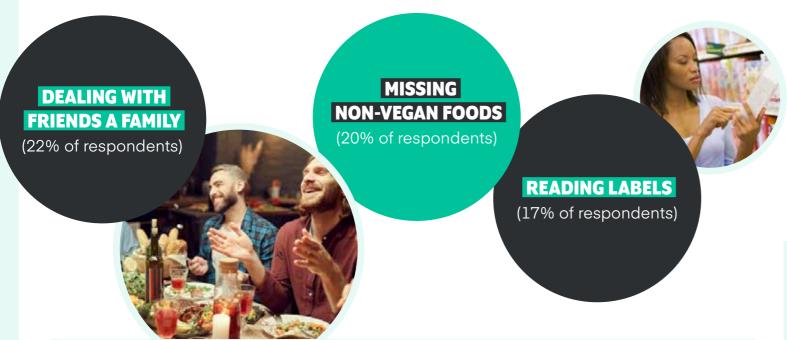

ARY?

### **BEFORE**

participating in
Veganuary 30% planned
to switch to a vegan
diet after completing
Veganuary

#### **AFTER**

participating in Veganuary 40% intended to continue with a vegan diet





# HAS VEGANUARY AFFECTED OTHER KINDS OF DIET CHANGE?

OF PEOPLE WHO SAID THEY WOULD NOT CONTINUE WITH A VEGAN DIET AFTER VEGANUARY, OR THAT THEY WERE UNSURE WHETHER THEY WOULD CONTINUE WITH A VEGAN DIET AFTER VEGANUARY...

75% said they would
REDUCE THE
AMOUNT OF ANIMAL
PRODUCTS in their
diets by at least half

75% said they
were VERY LIKELY
or EXTREMELY LIKELY to
TRY A VEGAN DIET
AGAIN IN THE
FUTURE





# WHAT MADE SOME PARTICIPANTS DECIDE TO CONTINUE EATING VEGAN?

THE PEOPLE WHO SAID THEY WOULD CONTINUE WITH A VEGAN DIET DID SO BECAUSE...





## WHAT WERE THEIR BIGGEST CHALLENGES?









# DID THEY EXPERIENCE ANY HEALTH BENEFITS?

### HALF THE RESPONDENTS SAW SOME IMPROVEMENT TO THEIR OVERALL HEALTH.



We asked respondents to report any desirable change in weight (e.g. loss in weight for those seeking to lose weight, or increase in weight for those seeking to gain weight) as an improvement.

|                        | OVERALL<br>HEALTH | ENERGY<br>LEVELS | BODY<br>WEIGHT* | MOOD | SKIN<br>APPEARANCE |
|------------------------|-------------------|------------------|-----------------|------|--------------------|
| Improved significantly | 14%               | 16%              | 8%              | 16%  | 11%                |
| Improved a little      | 36%               | 33%              | 30%             | 30%  | 27%                |
| No change              | 39%