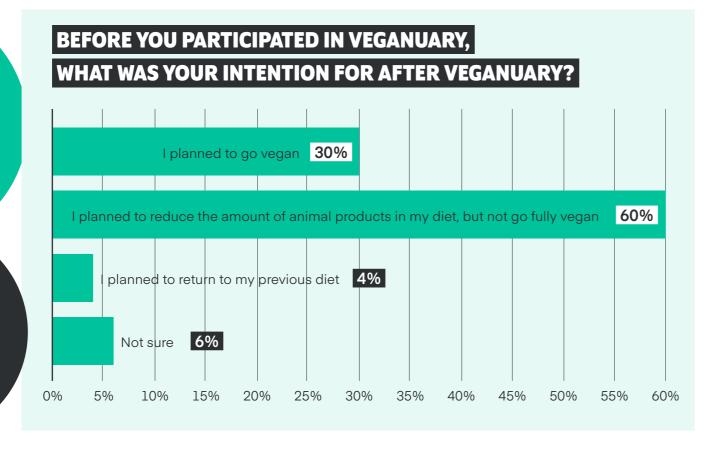

## ... AND WILL THEY CONTINUE EATING VEGAN AFTER VEGANUARY?

### **BEFORE**

participating in
Veganuary 30% planned
to switch to a vegan
diet after completing
Veganuary