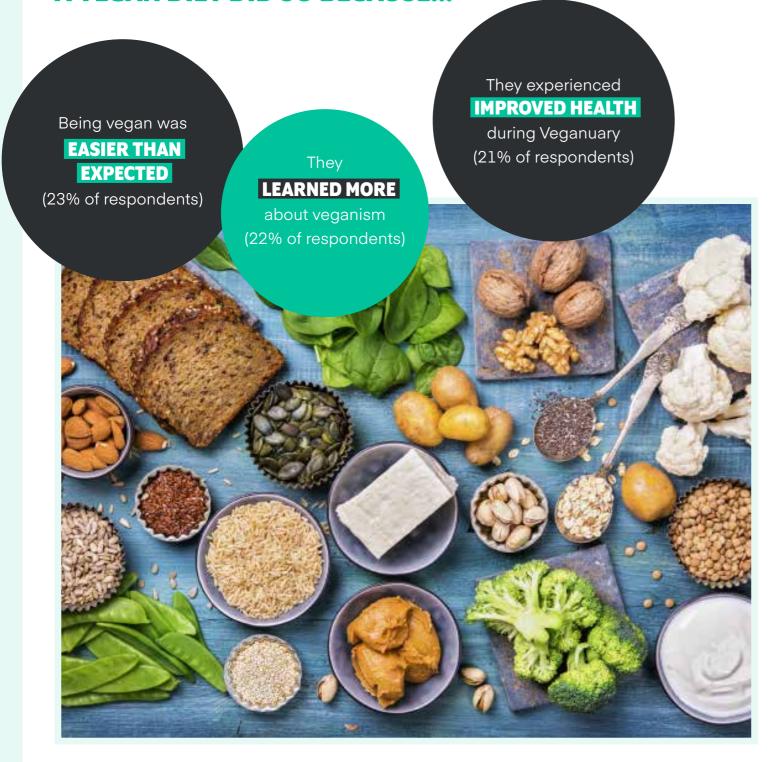

# WHAT MADE SOME PARTICIPANTS DECIDE TO CONTINUE EATING VEGAN?

THE PEOPLE WHO SAID THEY WOULD CONTINUE WITH A VEGAN DIET DID SO BECAUSE...