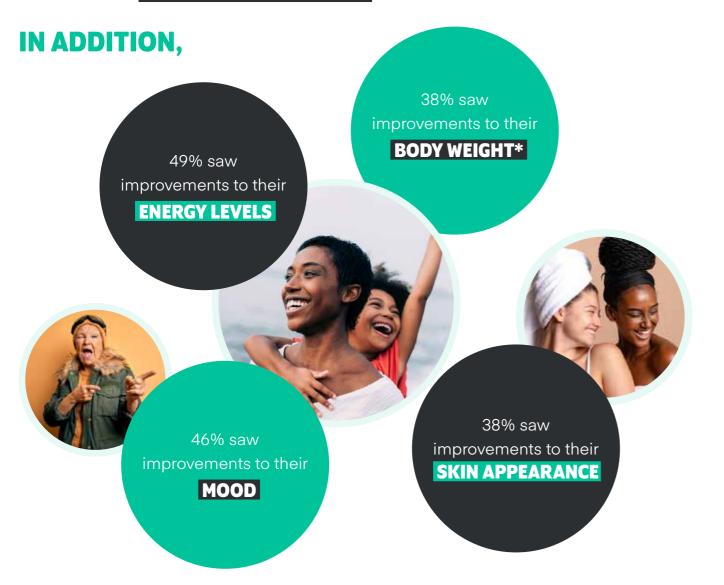

### HALF THE RESPONDENTS SAW SOME IMPROVEMENT TO THEIR OVERALL HEALTH.

We asked respondents to report any desirable change in weight (e.g. loss in weight for those seeking to lose weight, or increase in weight for those seeking to gain weight) as an improvement.

|                        | OVERALL<br>HEALTH | ENERGY<br>LEVELS | BODY<br>WEIGHT* | MOOD | SKIN<br>APPEARANCE |
|------------------------|-------------------|------------------|-----------------|------|--------------------|
| Improved significantly | 14%               | 16%              | 8%              | 16%  | 11%                |
| Improved a little      | 36%               | 33%              | 30%             | 30%  | 27%                |
| No change              | 39%               | 39%              | 47%             | 42%  | 48%                |
| Worsened a little      | 2%                | 5%               | 6%              | 4%   | 5%                 |
| Worsened significantly | 0%                | 1%               | 1%              | 0%   | 1%                 |
| Don't know             | 9%                | 6%               | 8%              | 8%   | 8%                 |