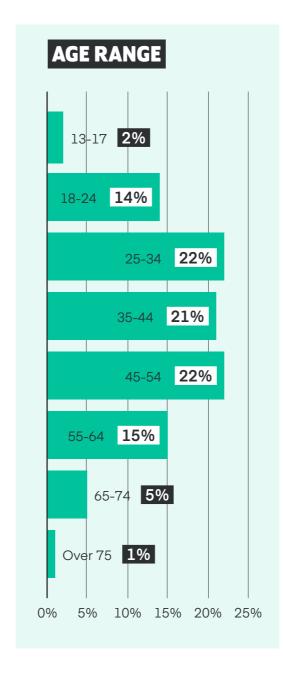

### 582,538 PEOPLE AROUND THE WORLD SIGNED UP TO BE PART OF VEGANUARY 2021.

They pledged to try vegan for a month, receiving 31-days of support emails, encouragement via social media and other useful resources. When they signed up we asked a few questions about who they were.