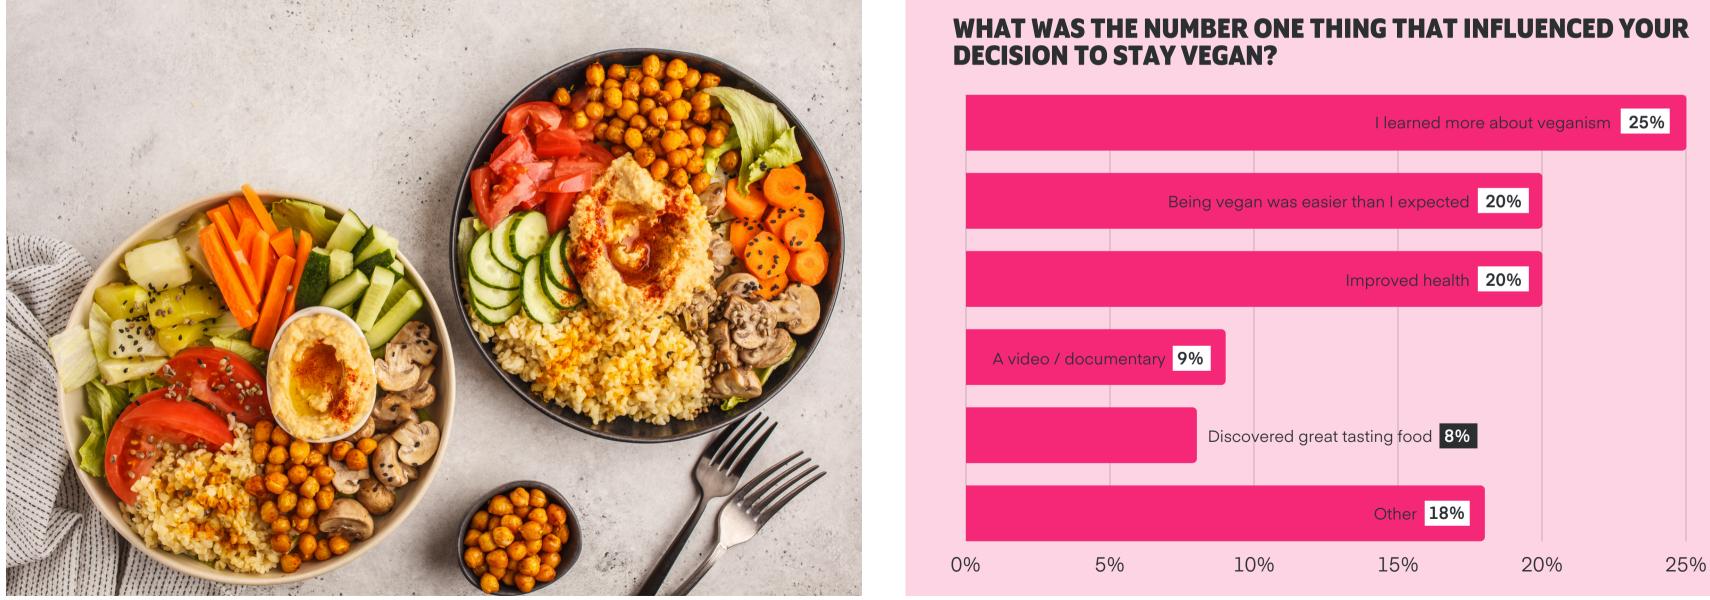

## WHAT MADE SOME PARTICIPANTS DECIDE **TO CONTINUE EATING VEGAN?**

THE PEOPLE WHO SAID THEY WOULD CONTINUE EATING **VEGAN DID SO BECAUSE...** 