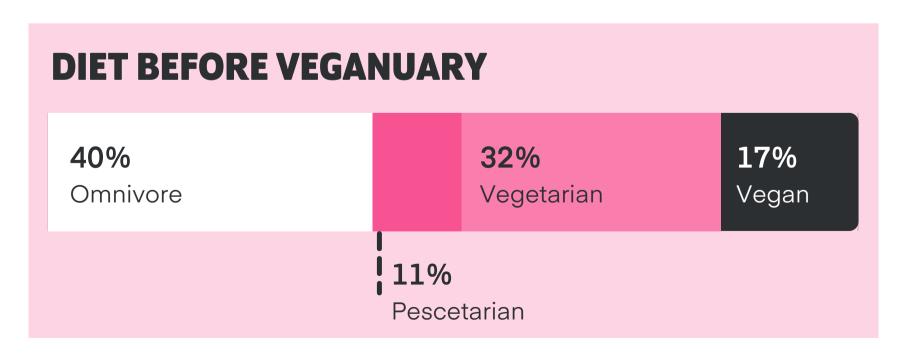

#### 629,351 PEOPLE AROUND THE WORLD SIGNED UP TO BE PART OF VEGANUARY 2022.

They pledged to try vegan for a month, receiving 31-days of support emails, encouragement via social media and other useful resources. When they signed up we asked a few questions about who they were.