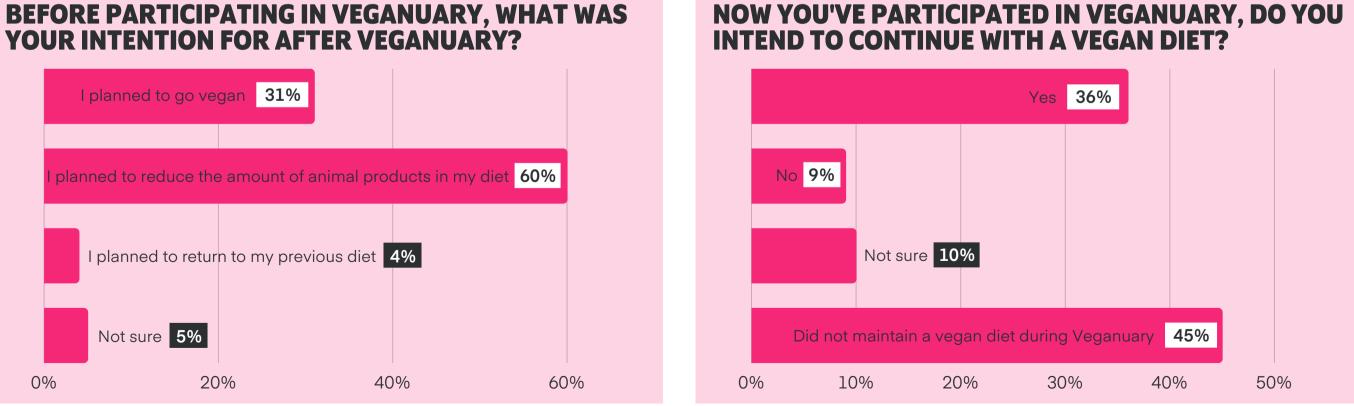

## ...AND WILL THEY CONTINUE EATING VEGAN **AFTER VEGANUARY?**

#### AFTER participating in Veganuary 36% intend to continue with a vegan diet.

**PAGE 4** 

## NOW YOU'VE PARTICIPATED IN VEGANUARY, DO YOU INTEND TO CONTINUE WITH A VEGAN DIET?

(Only participants who told us they were NOT vegan before Veganuary were asked these questions.)