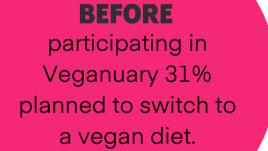

#### AFTER participating in Veganuary 36% intend to continue with a vegan diet.

**PAGE 4** 