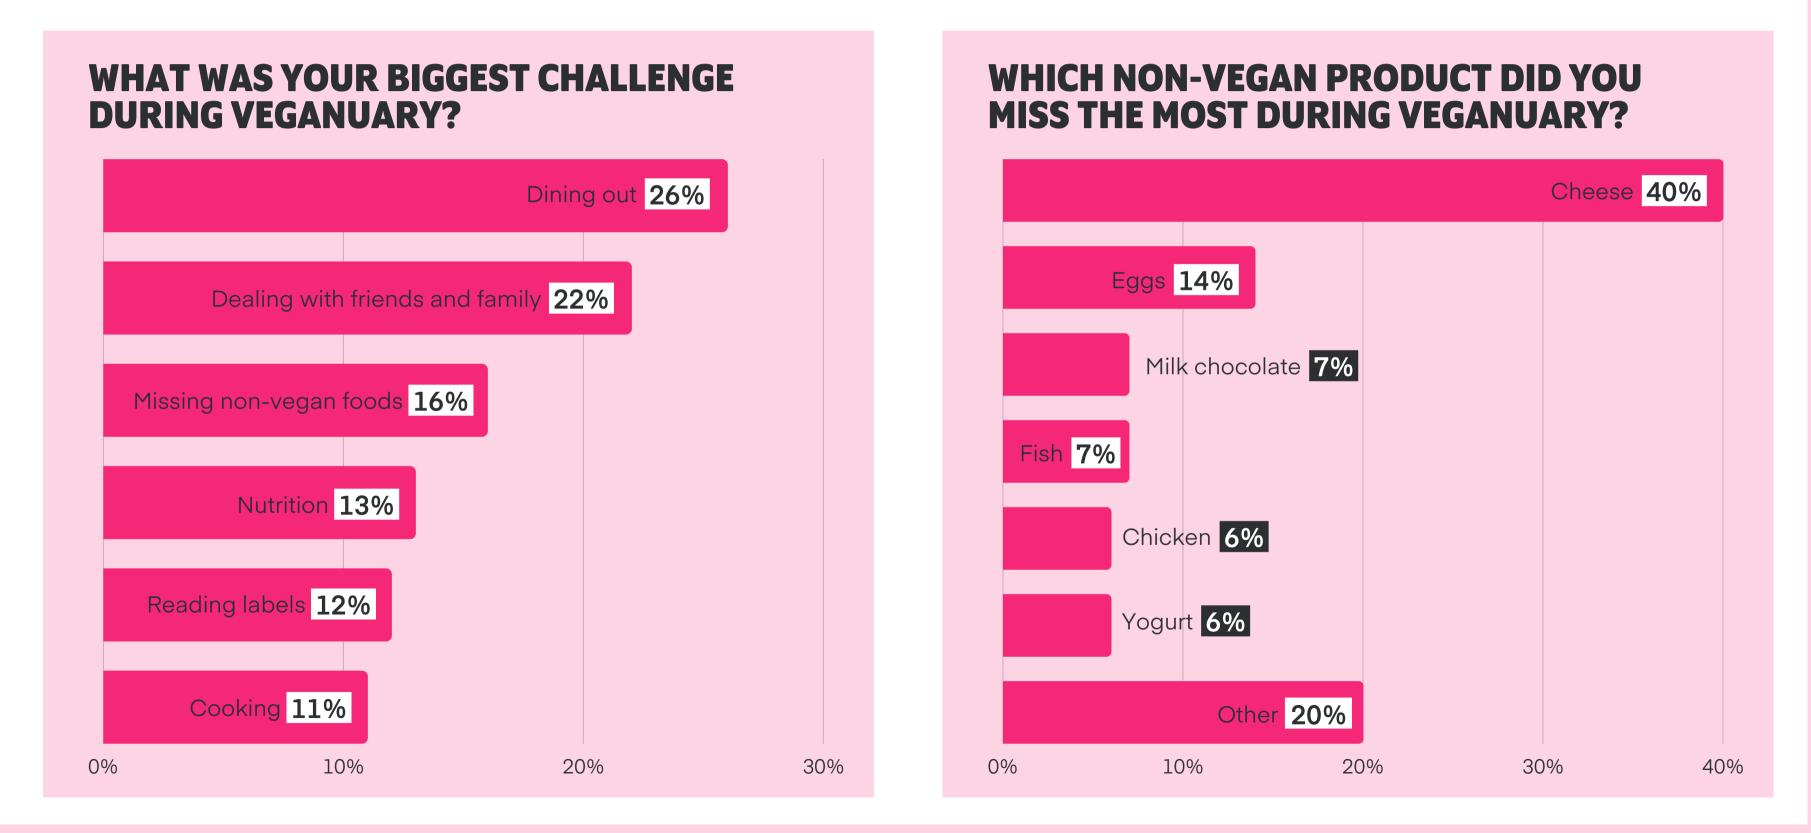

## WHAT WERE THEIR BIGGEST CHALLENGES?

PAGE 7

(Only participants who told us they were NOT vegan before Veganuary were asked these questions.)