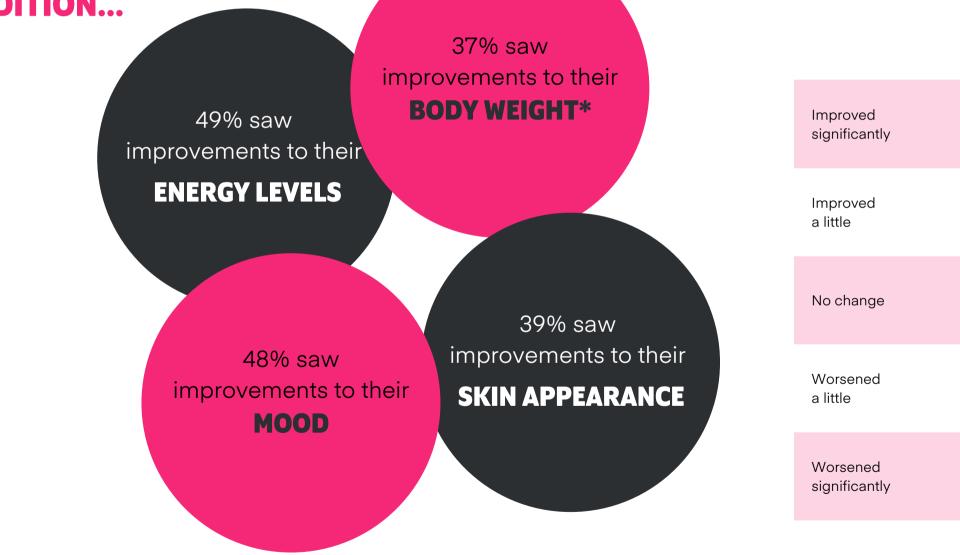

## **DID THEY EXPERIENCE ANY HEALTH BENEFITS?**

#### HALF THE RESPONDENTS SAW SOME IMPROVEMENT TO THEIR OVERALL HEALTH.

\*We asked respondents to report any desirable change in weight (e.g. loss in weight for those seeking to lose weight, or increase in weight for those seeking to gain weight) as an improvement.

Don't know

**PAGE 8** 

| OVERALL<br>HEALTH | ENERGY<br>LEVELS | BODY<br>WEIGHT* | MOOD | SKIN<br>APPEARANCE |
|-------------------|------------------|-----------------|------|--------------------|
| 16%               | 17%              | 9%              | 18%  | 12%                |
| 34%               | 32%              | 28%             | 30%  | 27%                |
| 39%               | 38%              | 48%             | 41%  | 47%                |
| 2%                | 5%               | 6%              | 3%   | 4%                 |
| 0%                | 1%               | 1%              | 1%   | 0%                 |
| 9%                | 7%               | 8%              | 7%   | 9%                 |