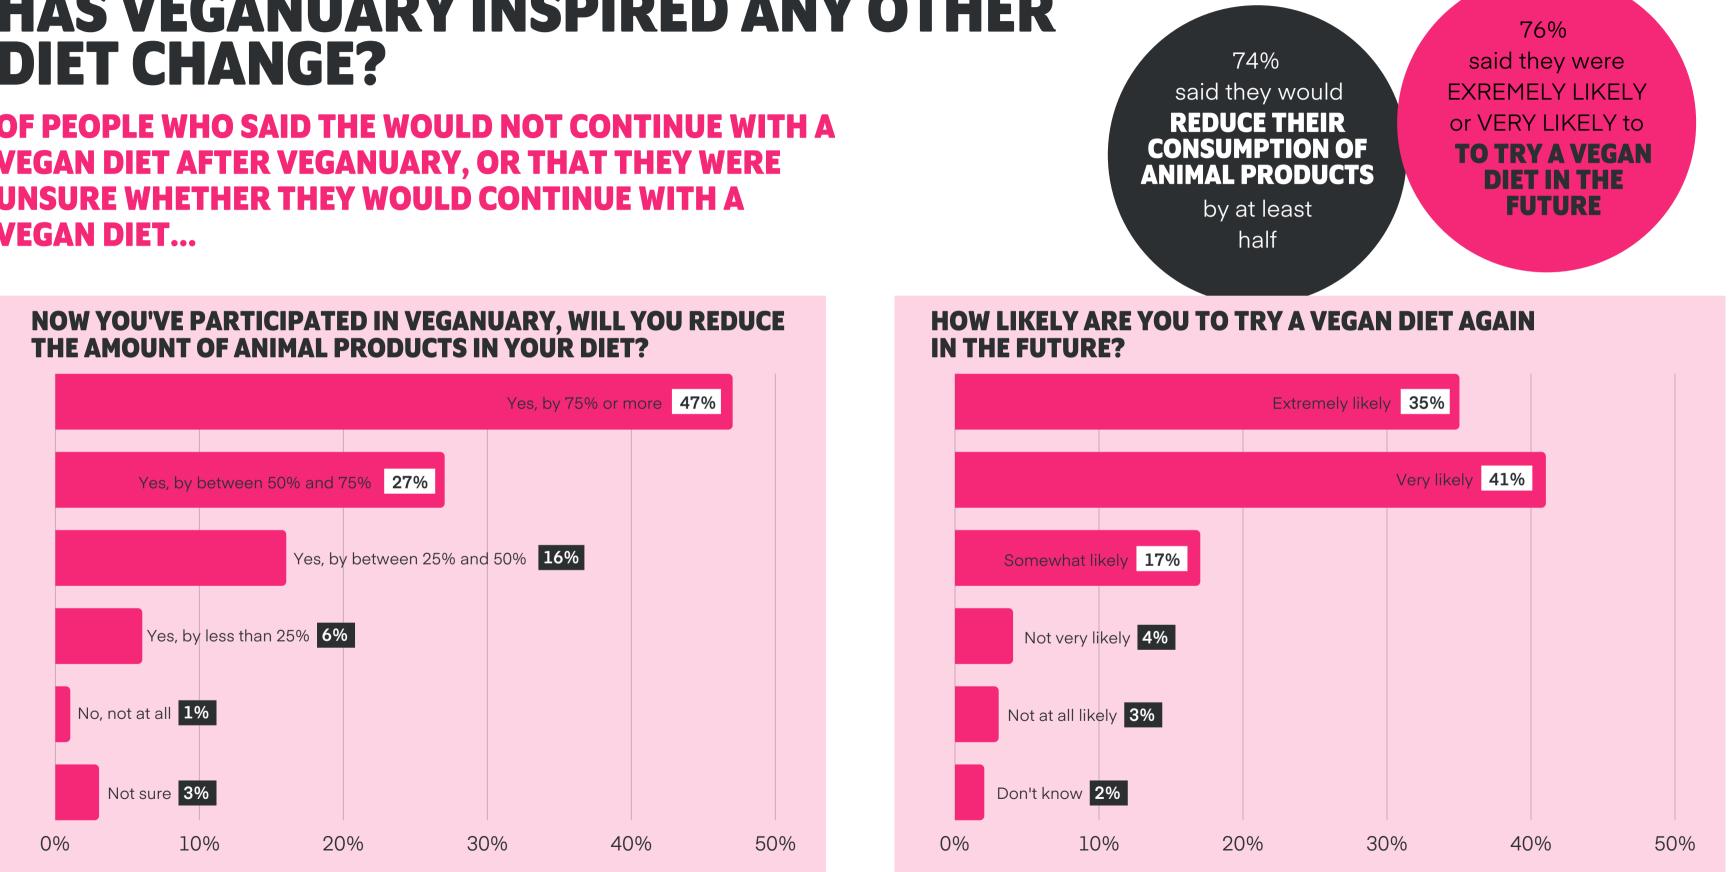

## HAS VEGANUARY INSPIRED ANY OTHER **DIET CHANGE?**

**OF PEOPLE WHO SAID THE WOULD NOT CONTINUE WITH A VEGAN DIET AFTER VEGANUARY, OR THAT THEY WERE UNSURE WHETHER THEY WOULD CONTINUE WITH A VEGAN DIET...** 