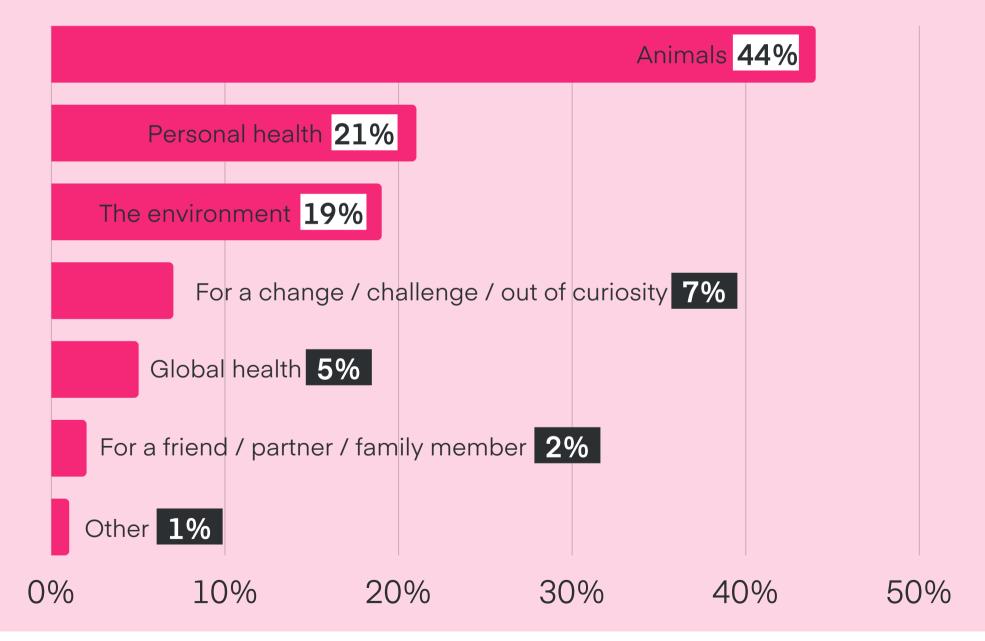

## WHY DID THEY WANT TO TRY EATING VEGAN?

#### WHAT WAS YOUR NUMBER ONE MOTIVATION FOR TAKING PART IN VEGANUARY?